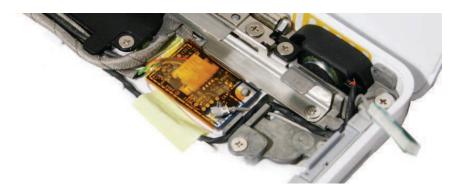

**Replacement Note:** Make sure the upper right corner of the board fits over the locator pin. To secure the board, press only the right corners of the board near the locator pin and the Bluetooth antenna cable.

5. Install the replacement Bluetooth board, and reassemble and test the computer.

Replacement Note: If installing a new Bluetooth board, remove any remaining adhesive from the bottom case. Then remove the adhesive backing from the new board before installing it in the bottom case.