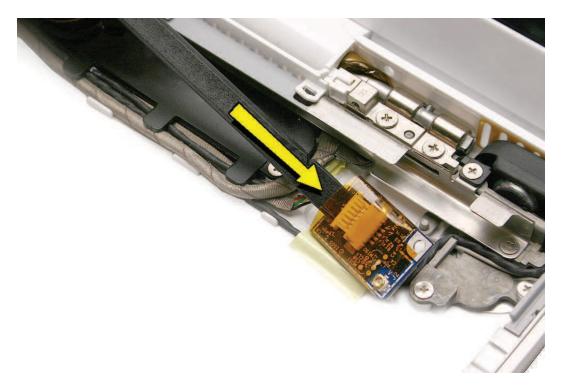

Replacement Note: Without straining the cable, slide a black stick underneath the board sleeve, and press the connector to secure it to the board.

Replacement Note: Connect the Bluetooth-to-logic board cable first before adhering the board to the bottom case. Then install the Bluetooth antenna cable, and make sure the cable exits toward the upper right corner of the bottom case.