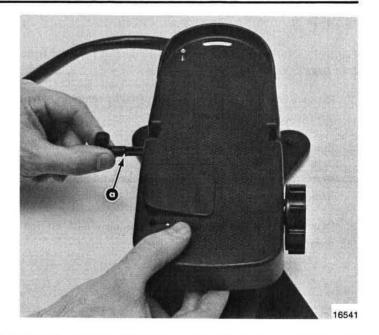

## STEP 1

Foot pedal removed from base.

1. Pry pivot shaft (a) lock out of pocket and pull shaft out of foot pedal.