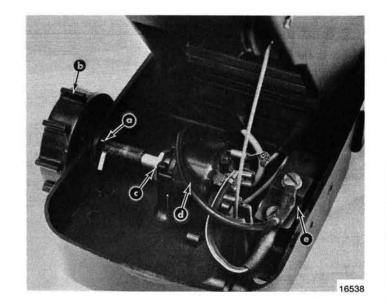

### Rotary switch (d) removal.

Remove cotter pin (a) and remove speed indicator (b). Loosen retaining nut (c) then disconnect wires and remove switch (d).

#### ("On/Off") switch (e) removal.

Disconnect wires from switch. Remove the two screws which secure switch to foot pedal and remove switch.